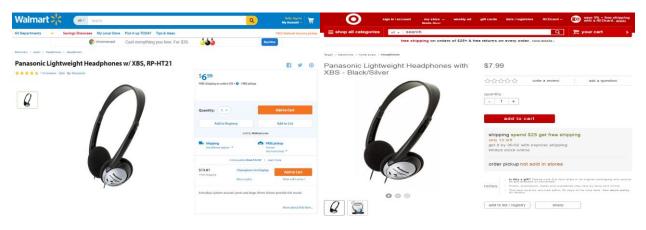

## **Student Headphone Replacement**

Mays Chapel intially provided all students with a set of headphones as an option for classroom use. While headphones are not required, you may provide a replacement for your child to keep and use as their own. Should you choose to do so, we would encourage you to purchase an over the ear headphone similar to what we provide at school to help limit troubleshooting and distractions. Many students have difficulty with earbuds. Below is an example of the headphones that we provide at Mays Chapel. This and similar models are available at local retail stores as an optional school supply. Mays Chapel will continue to maintain a few spare sets to use for mandatory testing as needed. Please contact the main office with any questions. Thank you.